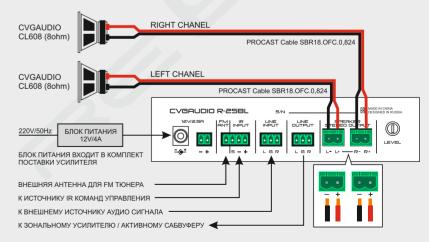

#### СОСТАВ КОМПЛЕКТА:

- CVGAUDIO R-25, миниатюрный настенный микшер-усилитель с встроенным источником сигнала - 1штука - CVGAUDIO CL608, двухполосная акустическая система 20W/8ohm - 2штуки

- PROCAST Cable SBR18.OFC.0,824, спикерный OFC кабель для подключения акустических систем к усилителю - 20m

### КАК ЭТО РАБОТАЕТ:

Управлять усилителем можно с кнопок на передней панели или с помощью IR дистанционного пульта управления. Если к модулю плеера подключен USB накопитель или SDcart с музыкальными треками в формате MP3 или FLAC, то воспроизведения начнется автоматически. Если внешних носителей не подключено, то при включении активируется линейный вход для подключения внешних источников сигнала. Для подключения внешних устройств по BLUETOOTH необходимо с помощью кнопки MODE выбрать соответствующую опция и далее на внешнем устройстве найти среди доступных подключений наименование CVGAUDIO. Ранее созданные пары сохраняются и созданное соединение будет возобновляться в дальнейшем автоматически.