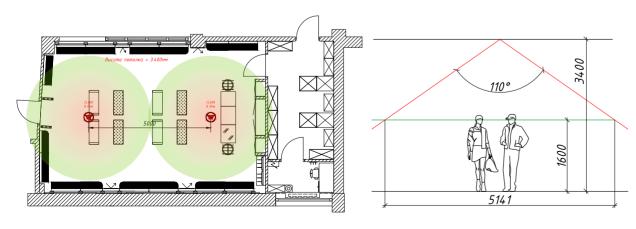

## RETAIL I HORECA I BEAUTY I WORKSPACE CVGAUDIO RESET CHOLU CA20550003410

CVGAUDIO RESET C40W - комплект звукового оборудования и коммутации для создания бюджетной, но в большинстве случаев качественно и функционально достаточной системы трансляции фоновой музыки. Площадь покрытия до 40m2 (при высоте потолков от 3,2m). Тип акустики - встраиваемая. Миниатюрный усилитель D-класса с встроенным плеером (mp3-flac/USB-SDcard, FM tuner, Bluetooth) и линейным входом для внешних источников сигнала. Возможна установка на стену (отверстия для крепления предусмотрены), на стоп или в рековую стойку (кронштейны для установки в комплекте -2U).

#### ОБЛАСТЬ ПРИМЕНЕНИЯ:

небольшие кафе и рестораны, фаст-фуд, столовые, буфеты
небольшие магазины, бутики, пункты выдачи товара, шоурумы, аптеки, рыночные павильоны
парикмахерские, салоны красоты, массажные салоны, spa кабинеты, врачебные кабинеты
- офисы, отделения банков, учебные классы, детские комнаты