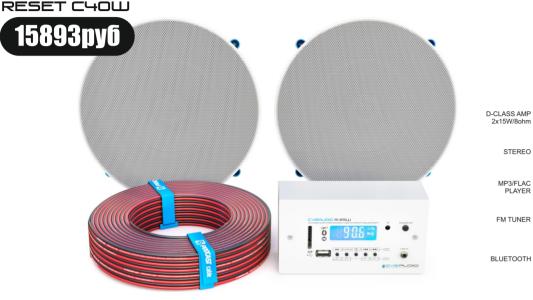

## RETAIL I HORECA I BEAUTY I WORKSPACE CVGAUDIO RESET CHOLU CA20550003410

CVGAUDIO RESET C40W - комплект звукового оборудования и коммутации для создания бюджетной, но в большинстве случаев качественно и функционально достаточной системы трансляции фоновой музыки. Площадь покрытия до 40m2 (при высоте потолков от 3,2m). Тип акустики - встраиваемая. Миниатюрный усилитель D-класса с встроенным плеером (mp3-flac/USB-SDcard, FM tuner, Bluetooth) и линейным входом для внешних источников сигнала. Возможна установка на стену (отверстия для крепления предусмотрены), на стоп или в рековую стойку (кронштейны для установки в комплекте -2U).

#### СОСТАВ КОМПЛЕКТА:

- CVGAUDIO R-25, миниатюрный настенный микшер-усилитель с встроенным источником сигнала - 1штука - CVGAUDIO CL608, двухполосная акустическая система 20W/8ohm - 2штуки

- PROCAST Cable SBR18.OFC.0,824, спикерный OFC кабель для подключения акустических систем к усилителю - 20m