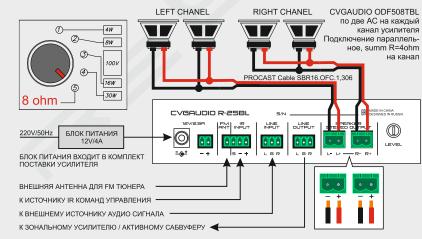

## СОСТАВ КОМПЛЕКТА:

- CVGAUDIO R-25, миниатюрный настенный микшер-усилитель с встроенным источником сигнала 1штука
- CVGAUDIO ODF508TBL, двухполосная корпусная акустическая система 30W/8ohm 4штуки (использование строго в low-impedance / низкоомном режиме (8ohm/16ohm).
- PROCAST Cable SBR16.OFC.1,306, спикерный OFC кабель для подключения акустических систем к усилителю - 40m

## КАК ЭТО РАБОТАЕТ:

Управлять усилителем можно с кнопок на передней панели или с помощью IR дистанционного пульта управления. Если к модулю плеера подключен USB накопитель или SDcart с музыкальными треками в формате MP3 или FLAC, то воспроизведения начнется автоматически. Если внешних носителей не подключено, то при включении активируется линейный вход для подключения внешних источников сигнала. Для подключения внешних устройств по BLUETOOTH необходимо с помощью кнопки MODE выбрать соответствующую опция и далее на внешнем устройстве найти среди доступных подключений наименование CVGAUDIO. Ранее созданные пары сохраняются и созданное соединение будет возобновляться в дальнейшем автоматически.