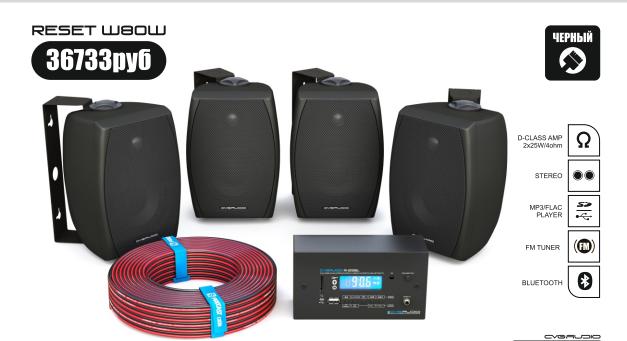

## RETAIL I HORECA I BEAUTY I WORKSPACE VGAUDIO RESET W80BL

CA20550004802

CVGAUDIO RESET W80BL - комплект звукового оборудования и коммутации для создания бюджетной, но в большинстве случаев качественно и функционально достаточной системы трансляции фоновой музыки. Площадь покрытия до 80m2. Тип акустики - корпусная, настенная. Миниатюрный усилитель D-класса с встроенным плеером (mp3-flac/USB-SDcard, FM tuner, Bluetooth) и линейным входом для внешних источников сигнала. Возможна установка на стену (отверстия для крепления предусмотрены), на стол или в рековую стойку (кронштейны для установки в комплекте - 2U).

## СОСТАВ КОМПЛЕКТА:

- CVGAUDIO R-25, миниатюрный настенный микшер-усилитель с встроенным источником сигнала 1штука
- CVGAUDIO ODF508TBL, двухполосная корпусная акустическая система 30W/8ohm 4штуки (использование строго в low-impedance / низкоомном режиме (8ohm/16ohm).
- PROCAST Cable SBR16.OFC.1,306, спикерный OFC кабель для подключения акустических систем к усилителю - 40m