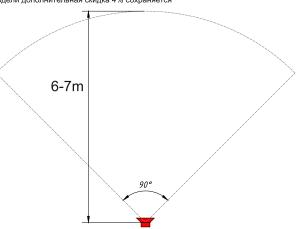

## RETAIL I HORECA I BEAUTY I WORKSPACE VGAUDIO RESET W80BL

CA20550004802

CVGAUDIO RESET W80BL - комплект звукового оборудования и коммутации для создания бюджетной, но в большинстве случаев качественно и функционально достаточной системы трансляции фоновой музыки. Площадь покрытия до 80m2. Тип акустики - корпусная, настенная. Миниатюрный усилитель D-класса с встроенным плеером (mp3-flac/USB-SDcard, FM tuner, Bluetooth) и линейным входом для внешних источников сигнала. Возможна установка на стену (отверстия для крепления предусмотрены), на стол или в рековую стойку (кронштейны для установки в комплекте - 2U).