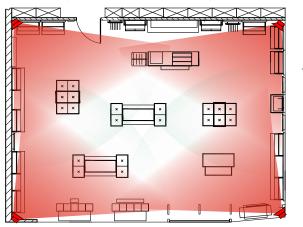

## ОБЛАСТЬ ПРИМЕНЕНИЯ:

- небольшие кафе и рестораны, фаст-фуд, столовые, буфеты
- небольшие магазины, бутики, пункты выдачи товара, шоурумы, аптеки, рыночные павильоны
- парикмахерские, салоны красоты, массажные салоны, spa кабинеты, врачебные кабинеты
- офисы, отделения банков, учебные классы, детские комнаты