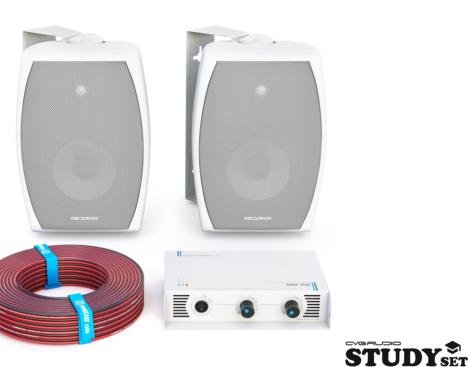

## СОСТАВ КОМПЛЕКТА:

- CVGAUDIO MX-100, миниатюрный настенный микшер-усилитель с STEREO LINE IN (EuroBlock/2RCA) и MIC IN (EuroBlock) с возможность активации фантомного питания для конденсаторных микрофонов - 1штука

- CVGAUDIO ODF608TW, двухполосная акустическая система 60W/8ohm - 2штуки - PROCAST Cable SBR16.OFC.1,306 спикерный кабель для подключения AC к усилителю - 40m

КАК ЭТО РАБОТАЕТ: