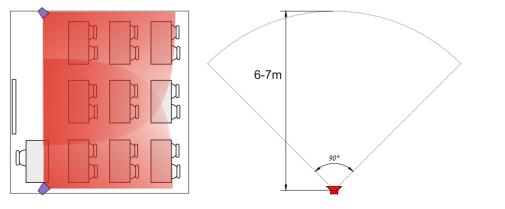

## CVGAUDIO STUDYSET U2U CA20570005311

CVGAUDIO STUDYset W2W - комплект звукового оборудования и коммутации для создания бюджетной звуковой системы удобной для применения в учебных классах, студенческих аудиториях, а также для воспроизведения фоновой музыки в магазинах, бутиках, кафе и небольших ресторанах. Площадь покрытия до 60 / тах 80m2. Тип акустики - корпусная (настенная). Миниатюрный усилитель D-класса с линейным и микрофонным входом. Возможна установка на стену (отверстия для крепления предусмотрены), на стол или полку. В комплекте фиксируемая панель при установке которой скрываются все регуляторы управления усилителем.