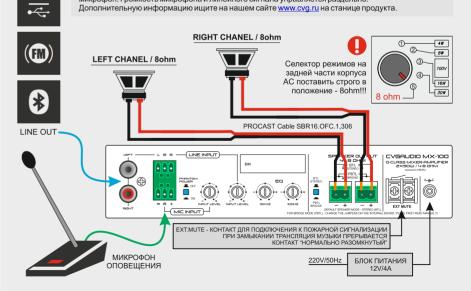

## СОСТАВ КОМПЛЕКТА:

- CVGAUDIO MX-100, миниатюрный настенный микшер-усилитель с STEREO LINE IN (EuroBlock/2RCA) и MIC IN (EuroBlock) с возможность активации фантомного питания для конденсаторных микрофонов - 1штука

- CVGAUDIO ODF608TW, двухполосная акустическая система 60W/8ohm - 2штуки - PROCAST Cable SBR16.OFC.1,306 спикерный кабель для подключения AC к усилителю - 40m

КАК ЭТО РАБОТАЕТ: